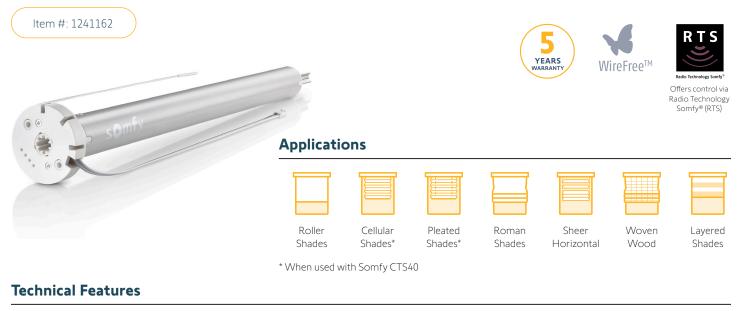

## Roll Up 28 WireFree<sup>™</sup> RTS V2 (External Battery)

| Voltage Supply                                     | 12V DC     | Temperature Working Range |                                                                                                                                                                                                                     | 32°F to 140°F (0°C to 60°C) |
|----------------------------------------------------|------------|---------------------------|---------------------------------------------------------------------------------------------------------------------------------------------------------------------------------------------------------------------|-----------------------------|
| <b>Index Protection Rating</b> (interior use only) | IP 20      | Insulation                | Insulation Class Class III                                                                                                                                                                                          |                             |
| Limit Switch Type                                  | Electronic | Antenna                   | 17.5cm wire length, must not be cut or lengthened.<br>for greatest RF range, must be exposed and should not<br>come in contact with metal surfaces. RF wire may need<br>to be repositioned for optimal performance. |                             |
|                                                    |            |                           |                                                                                                                                                                                                                     |                             |

## **Specifications**

| Nominal Torque        | 1.1 Nm                             |  |  |
|-----------------------|------------------------------------|--|--|
| Nominal Speed         | 20 rpm                             |  |  |
| Adjustable Speed      | 10 to 28 by increment of 2 rpm     |  |  |
| Radio Protocol        | RTS                                |  |  |
| Radio Frequency       | 433.42 MHz                         |  |  |
| Battery Type          | 12V 2600mAh (External Lithium-ion) |  |  |
| Battery Autonomy      | Only recharge once per year*       |  |  |
| Charging Time         | 4.5 Hrs.                           |  |  |
| Low Battery Indicator | LED (on motor head)                |  |  |

\*Based on average shade size and one cycle per day