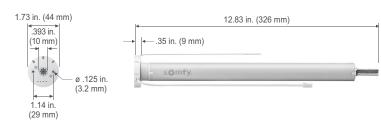

|                             |
| Limit Switch Type                                  | Electronic | Antenna                   | 17.5cm wire length, must not be cut or lengthened.<br>for greatest RF range, must be exposed and should not<br>come in contact with metal surfaces. RF wire may need<br>to be repositioned for optimal performance. |                             |
|                                                    |            |                           |                                                                                                                                                                                                                     |                             |

## Dimensions



## **Specifications**

| Nominal Torque        | 1.1 Nm                             |  |  |
|-----------------------|------------------------------------|--|--|
| Nominal Speed         | 20 rpm                             |  |  |
| Adjustable Speed      | 10 to 28 by increment of 2 rpm     |  |  |
| Radio Protocol        | RTS                                |  |  |
| Radio Frequency       | 433.42 MHz                         |  |  |
| Battery Type          | 12V 2600mAh (External Lithium-ion) |  |  |
| Battery Autonomy      | Only recharge once per year*       |  |  |
| Charging Time         | 4.5 Hrs.                           |  |  |
| Low Battery Indicator | LED (on motor head)                |  |  |

\*Based on average shade size and one cycle per day



## Certifications

CE